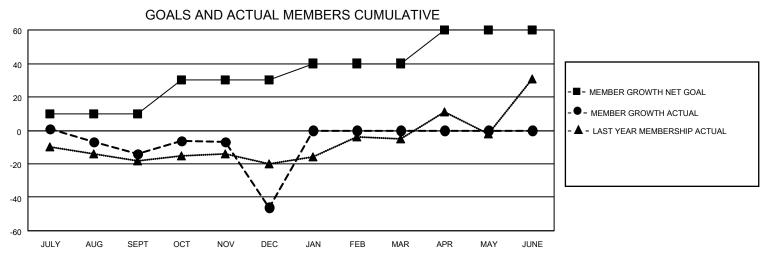

## District 117 B

| Clubs RESULTS FOR 2022-2023 |   |   |   | Members  RESULTS FOR 2022-2023 |    |    |    |
|-----------------------------|---|---|---|--------------------------------|----|----|----|
|                             |   |   |   |                                |    |    |    |
| JULY/AUG/SEPT               | 0 | 0 | 0 | JULY/AUG/SEPT                  | 10 | 11 | 23 |
| OCT/NOV/DEC                 | 1 | 0 | 1 | OCT/NOV/DEC                    | 20 | 29 | 60 |
| JAN/FEB/MAR                 | 0 | 0 | 0 | JAN/FEB/MAR                    | 10 | 0  | 0  |
| APR/MAY/JUNE                | 0 | 0 | 0 | APR/MAY/JUNE                   | 20 | 0  | 0  |