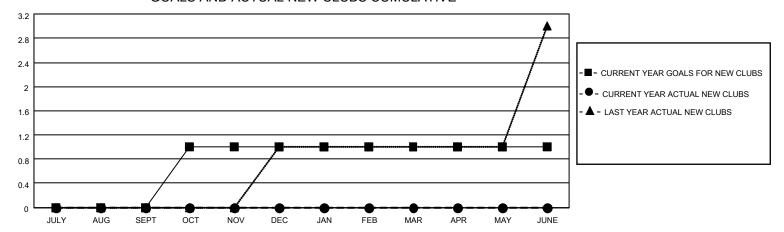

## District 117 B

| Clubs RESULTS FOR 2022-2023 |   |   |   | Members  RESULTS FOR 2022-2023 |    |    |    |
|-----------------------------|---|---|---|--------------------------------|----|----|----|
|                             |   |   |   |                                |    |    |    |
| JULY/AUG/SEPT               | 0 | 0 | 0 | JULY/AUG/SEPT                  | 10 | 11 | 23 |
| OCT/NOV/DEC                 | 1 | 0 | 1 | OCT/NOV/DEC                    | 20 | 29 | 60 |
| JAN/FEB/MAR                 | 0 | 0 | 0 | JAN/FEB/MAR                    | 10 | 0  | 0  |
| APR/MAY/JUNE                | 0 | 0 | 0 | APR/MAY/JUNE                   | 20 | 0  | 0  |

## GOALS AND ACTUAL NEW CLUBS CUMULATIVE

| DROPPED CLUBS: 1 |    | 15 CLUBS OF 56 ADDED 1 OR<br>MORE NEW MEMBERS | GENDER DISTRIBUTION                 |                              |  |
|------------------|----|-----------------------------------------------|-------------------------------------|------------------------------|--|
|                  |    | INONE NEW MEMBERS                             | MALE<br>FEMALE                      | 522 (43.21%)<br>685 (56.71%) |  |
| DROPPED MEMBERS  |    |                                               | NON BINARY PREFER NOT TO ANSWER     | 0 (0.00%)<br>1 (0.08%)       |  |
| DECEASED         | 6  |                                               | THE ENTITY TO A MOVIE TO            | (0.0070)                     |  |
| CLUB CANCELLED   | 19 | CLICK HERE FOR CUMULATIVE                     | TOTAL FAMILY UNIT MEMBERS           | 3 274                        |  |
| OTHER            | 58 | MEMBERSHIP DATA                               |                                     |                              |  |
| TOTAL            | 83 |                                               | FAMILY MEMBERS PAYING HALF DUES 152 |                              |  |
|                  |    |                                               |                                     |                              |  |